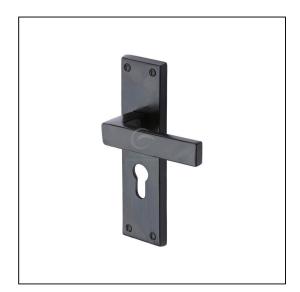

## Black Iron Rustic Door Handle Euro Profile Plate Cheswell Design

Variant code: FB3148

Lever Handle for internal and external doors where locking is required. If you are replacing an existing lever handle, this handle will work with an Euro profile UK sash lock. For new doors you will also need to purchase an Euro Profile sash lock in a size to suit your door. 10 year mechanism warranty. All fixing screws and fasteners included.