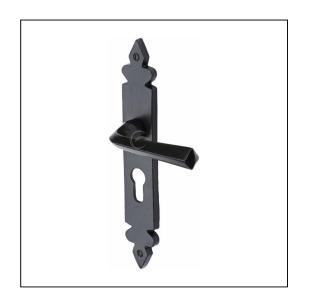

## Black Iron Rustic Door Handle Euro Profile Plate Ironbridge Design

## Variant code: FB3648

Lever Handle for internal and external doors where locking is required. If you are replacing an existing lever handle, this handle will work with an Euro profile UK sash lock. For new doors you will also need to purchase an Euro Profile sash lock in a size to suit your door. 10 year mechanism warranty. All fixing screws and fasteners included.

| Property              | Value             |
|-----------------------|-------------------|
| Finish                | Black Iron Rustic |
| Backplate length (mm) | 231               |
| Backplate width (mm)  | 37                |
| Backplate height (mm) | 9                 |
| Lever length (mm)     | 116               |