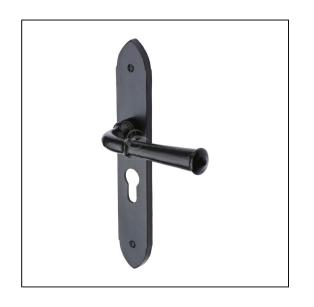

## Black Iron Rustic Door Handle Euro Profile Plate Hadley Design

## Variant code: FB4748

Lever Handle for internal and external doors where locking is required. If you are replacing an existing lever handle, this handle will work with an Euro profile UK sash lock. For new doors you will also need to purchase an Euro Profile sash lock in a size to suit your door. 10 year mechanism warranty. All fixing screws and fasteners included.

| Property              | Value             |
|-----------------------|-------------------|
| Finish                | Black Iron Rustic |
| Backplate length (mm) | 231               |
| Backplate width (mm)  | 38                |
| Backplate height (mm) | 9                 |
| Lever length (mm)     | 131               |