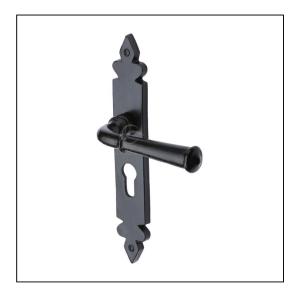

## Black Iron Rustic Door Handle Euro Profile Plate Ludlow Design

Variant code: FB5848

Lever Handle for internal and external doors where locking is required. If you are replacing an existing lever handle, this handle will work with an Euro profile UK sash lock. For new doors you will also need to purchase an Euro Profile sash lock in a size to suit your door. 10 year mechanism warranty. All fixing screws and fasteners included.

| Property              | Value             |
|-----------------------|-------------------|
| Finish                | Black Iron Rustic |
| Backplate length (mm) | 231               |
| Backplate width (mm)  | 37                |
| Backplate height (mm) | 9                 |
| Lever length (mm)     | 131               |