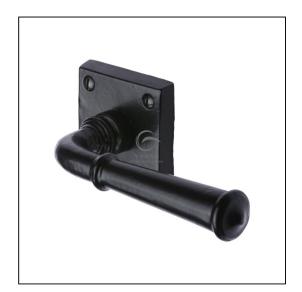

## Black Iron Rustic Door Handle Lever Latch on Square Rose Claverley Design

Variant code: FB1933

Lever Handle for internal doors where locking is not required. If you are replacing an existing lever handle, this handle will work with a standard UK tubular latch. For new doors you will also need to purchase a tubular latch in a size to suit your door. Where privacy is required please use a separate thumb turn and release with a bathroom lock. 10 year mechanism warranty. All fixing screws and fasteners included.

| Property              | Value             |
|-----------------------|-------------------|
| Finish                | Black Iron Rustic |
| Backplate length (mm) | 57                |
| Backplate width (mm)  | 57                |
| Backplate height (mm) | 10                |
| Lever length (mm)     | 131               |