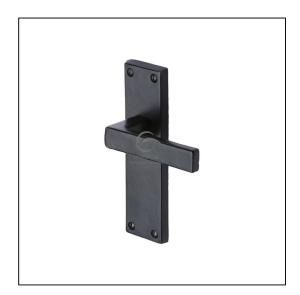

## Black Iron Rustic Door Handle Lever Latch Cheswell Design

Variant code: FB3110

Lever Handle for internal doors where locking is not required. If you are replacing an existing lever handle, this handle will work with a standard UK tubular latch. For new doors you will also need to purchase a tubular latch in a size to suit your door. 10 year mechanism warranty. All fixing screws and fasteners included.