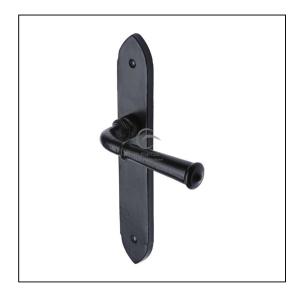

## Black Iron Rustic Door Handle Lever Latch Hadley Design

Variant code: FB4710

Lever Handle for internal doors where locking is not required. If you are replacing an existing lever handle, this handle will work with a standard UK tubular latch. For new doors you will also need to purchase a tubular latch in a size to suit your door. 10 year mechanism warranty. All fixing screws and fasteners included.

| Property              | Value             |
|-----------------------|-------------------|
| Finish                | Black Iron Rustic |
| Backplate length (mm) | 231               |
| Backplate width (mm)  | 38                |
| Backplate height (mm) | 9                 |
| Lever length (mm)     | 131               |