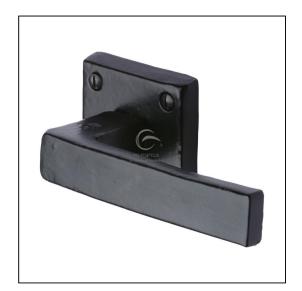

## Black Iron Rustic Door Handle Lever Latch on Square Rose Hanwood Design

Variant code: FB5410

Lever Handle for internal doors where locking is not required. If you are replacing an existing lever handle, this handle will work with a standard UK tubular latch. For new doors you will also need to purchase a tubular latch in a size to suit your door. Where privacy is required please use a separate thumb turn and release with a bathroom lock. 10 year mechanism warranty. All fixing screws and fasteners included.