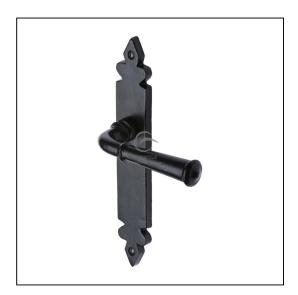

## Black Iron Rustic Door Handle Lever Latch Ludlow Design

Variant code: FB5810

Lever Handle for internal doors where locking is not required. If you are replacing an existing lever handle, this handle will work with a standard UK tubular latch. For new doors you will also need to purchase a tubular latch in a size to suit your door. 10 year mechanism warranty. All fixing screws and fasteners included.

| Property              | Value             |
|-----------------------|-------------------|
| Finish                | Black Iron Rustic |
| Backplate length (mm) | 231               |
| Backplate width (mm)  | 37                |
| Backplate height (mm) | 9                 |
| Lever length (mm)     | 131               |