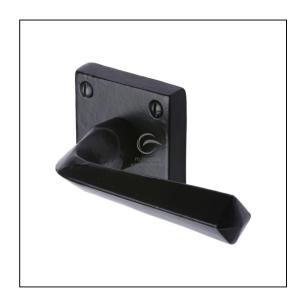

## Black Iron Rustic Door Handle Lever Latch on Square Rose Donnington Design

## Variant code: FB1953

Lever Handle for internal doors where locking is not required. If you are replacing an existing lever handle, this handle will work with a standard UK tubular latch. For new doors you will also need to purchase a tubular latch in a size to suit your door. Where privacy is required please use a separate thumb turn and release with a bathroom lock. 10 year mechanism warranty. All fixing screws and fasteners included.

| Property              | Value             |
|-----------------------|-------------------|
| Finish                | Black Iron Rustic |
| Backplate length (mm) | 57                |
| Backplate width (mm)  | 57                |
| Backplate height (mm) | 10                |
| Lever length (mm)     | 116               |