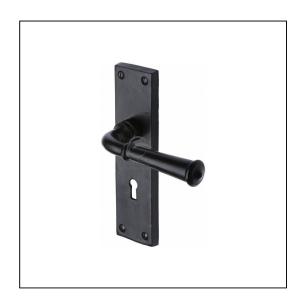

## Black Iron Rustic Door Handle Lever Lock Ashfield Design

Variant code: FB3700

Lever Handle for internal and external doors where locking is required. If you are replacing an existing lever handle, this handle will work with a standard UK sash lock. For new doors you will also need to purchase a sash lock in a size to suit your door. 10 year mechanism warranty. All fixing screws and fasteners included.

| Property              | Value             |
|-----------------------|-------------------|
| Finish                | Black Iron Rustic |
| Backplate length (mm) | 178               |
| Backplate width (mm)  | 48                |
| Backplate height (mm) | 10                |
| Lever length (mm)     | 131               |