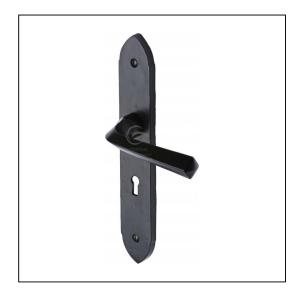

## Black Iron Rustic Door Handle Lever Lock Grafton Design

Variant code: FB4400

Lever Handle for internal and external doors where locking is required. If you are replacing an existing lever handle, this handle will work with a standard UK sash lock. For new doors you will also need to purchase a sash lock in a size to suit your door. 10 year mechanism warranty. All fixing screws and fasteners included.

| Property              | Value             |
|-----------------------|-------------------|
| Finish                | Black Iron Rustic |
| Backplate length (mm) | 231               |
| Backplate width (mm)  | 38                |
| Backplate height (mm) | 9                 |
| Lever length (mm)     | 116               |