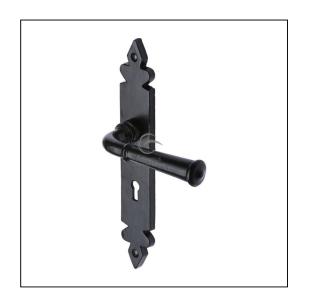

## Black Iron Rustic Door Handle Lever Lock Ludlow Design

## Variant code: FB5800

Lever Handle for internal and external doors where locking is required. If you are replacing an existing lever handle, this handle will work with a standard UK sash lock. For new doors you will also need to purchase a sash lock in a size to suit your door. 10 year mechanism warranty. All fixing screws and fasteners included.

| Property              | Value             |
|-----------------------|-------------------|
| Finish                | Black Iron Rustic |
| Backplate length (mm) | 231               |
| Backplate width (mm)  | 37                |
| Backplate height (mm) | 9                 |
| Lever length (mm)     | 131               |