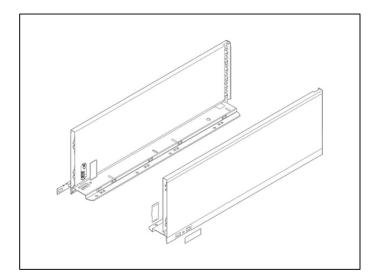

## Blum Legrabox Drawer Side – 'C' Height (177.5mm) – 350mm NL – Left & Right Hand – Orion Grey

Variant code: 770C3502SOGV1

Blum Legrabox Drawer Side – 'C' Height (177.5mm) – Left & Right Handed: Premium Drawer Sidewalls for Superior Functionality

Upgrade your drawers with the sophisticated and robust Blum Legrabox Drawer Side in the versatile 'C' Height (177.5mm). This premium drawer system component provides exceptional stability, smooth operation, and a sleek, modern aesthetic for your kitchen, bathroom, and furniture projects. Sold as a left-handed and right-handed pair, these drawer sides are essential for constructing high-quality, full-extension drawers that stand the test of time.