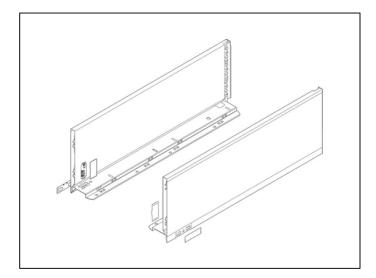

## Blum Legrabox Drawer Side – 'C' Height (177.5mm) – 400mm NL – Left & Right Hand – Orion Grey

Variant code: 770C4002SOGV1

Blum Legrabox Drawer Side – 'C' Height (177.5mm) – Left & Right Handed: Premium Drawer Sidewalls for Superior Functionality

Upgrade your drawers with the sophisticated and robust Blum Legrabox Drawer Side in the versatile 'C' Height (177.5mm). This premium drawer system component provides exceptional stability, smooth operation, and a sleek, modern aesthetic for your kitchen, bathroom, and furniture projects. Sold as a left-handed and right-handed pair, these drawer sides are essential for constructing high-quality, full-extension drawers that stand the test of time.