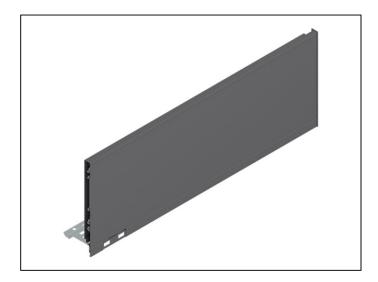

## Blum Legrabox Drawer Side – 'C' Height (177.5mm) – 450mm NL – Right Hand – Orion Grey

Variant code: 770C4502SOGRH

Blum Legrabox Drawer Side – 'C' Height (177.5mm) – Left & Right Handed: Premium Drawer Sidewalls for Superior Functionality

Upgrade your drawers with the sophisticated and robust Blum Legrabox Drawer Side in the versatile 'C' Height (177.5mm). This premium drawer system component provides exceptional stability, smooth operation, and a sleek, modern aesthetic for your kitchen, bathroom, and furniture projects. Sold as a left-handed and right-handed pair, these drawer sides are essential for constructing high-quality, full-extension drawers that stand the test of time.

## **Specifications:**

- Product Type: Drawer SideSystem: Blum Legrabox
- **Height:** 'C' (177.5mm)
- Included: Left-hand drawer side, Right-hand drawer side (Pair)
- Material: High-quality steel
- Finish: (See title)
- Compatibility: Blum Legrabox drawer runners and other Legrabox components