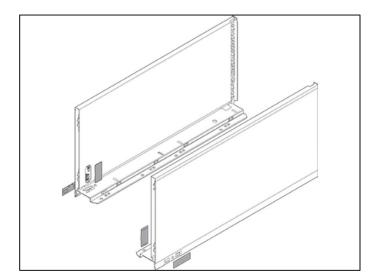

## Blum Legrabox Drawer Side – 'F' (241mm) Height – 450mm NL – Left & Right Hand – Orion Grey

Variant code: 770F4502SOGV1

The Blum Legrabox system is celebrated for its slim, straight inner and outer drawer sides, creating maximum usable storage space within your cabinets. This specific 241mm high drawer side is ideal for a variety of applications throughout the home, including kitchen drawers, bedroom drawers, and furniture drawers where a deeper drawer box is required.

## **Key Features:**

- 'F' Height (241mm): Offers substantial drawer depth for increased storage capacity.
- Premium Blum Quality: Manufactured to the highest standards for durability and reliability.
- Sleek and Modern Design: Slim side profiles maximise interior drawer space and provide a contemporary look.
- Smooth Running Action: Designed to integrate seamlessly with Blum's Legrabox runners for effortless opening and closing.
- Robust Construction: Ensures the drawer can withstand everyday use.
- Versatile Application: Suitable for various rooms and furniture types.
- Part of the Legrabox System:
  Compatible with other genuine Blum Legrabox components.
- Colour: (See Title)