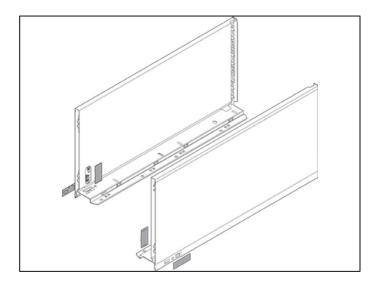

## Blum Legrabox Drawer Side – 'F' (241mm) Height – 500mm NL – Left & Right Hand – Orion Grey

Variant code: 770F5002SOGV1

The Blum Legrabox system is celebrated for its slim, straight inner and outer drawer sides, creating maximum usable storage space within your cabinets. This specific 241mm high drawer side is ideal for a variety of applications throughout the home, including kitchen drawers, bedroom drawers, and furniture drawers where a deeper drawer box is required.

## **Key Features:**

- 'F' Height (241mm): Offers substantial drawer depth for increased storage capacity.
- Premium Blum Quality: Manufactured to the highest standards for durability and reliability.
- Sleek and Modern Design: Slim side profiles maximise interior drawer space and provide a contemporary look.
- Smooth Running Action: Designed to integrate seamlessly with Blum's Legrabox runners for effortless opening and closing.
- **Robust Construction:** Ensures the drawer can withstand everyday use.
- Versatile Application: Suitable for various rooms and furniture types.
- Part of the Legrabox System:
  Compatible with other genuine Blum Legrabox components.
- Colour: (See Title)