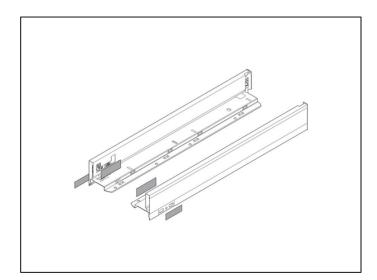

## Blum Legrabox Drawer Side – 'N' (66.5 mm) Height – 450mm NL – Left & Right Handed – Orion Grey

Variant code: 770N4502SOGV1

Unlock Superior Drawer Performance with Blum Legrabox 'N' (66.5 mm Height)

Upgrade your kitchen, bathroom, or furniture drawers with the renowned **Blum Legrabox Drawer Side**, a testament to superior Austrian engineering and sleek, modern design. This high-quality drawer side ensures smooth, effortless operation and exceptional stability for years to come.

The **Legrabox system** is celebrated for its slim, straight inner and outer drawer sides, creating a sophisticated and uncluttered aesthetic within your cabinetry. This specific model features the 'N' height, measuring 66.5 mm, making it an ideal choice for various storage needs, from cutlery and utensils to larger items.