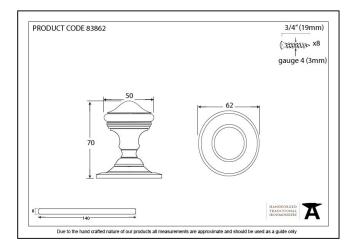

| Property   | Value      |
|------------|------------|
| Finish     | Aged Brass |
| Depth (mm) | 70         |
| Width (mm) | 62         |
| Range      | Brockworth |