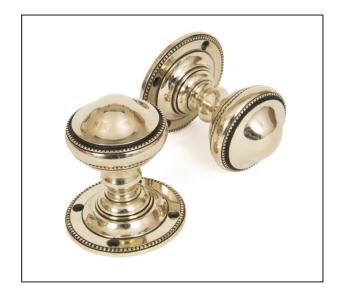

## Brockworth Mortice Knob Set - Aged Brass

## Variant code: 83862

A stylish knob set that takes inspiration from a classic Georgian design. Perfectly suited to period properties or town houses.

Our brockworth knob set is forged from solid brass which emphasises the high quality materials and manufacturing techniques used. A perfect design choice to use throughout your property.

Features a delicate beading around the knob and rose.

- Can be used with a multitude of heavy duty locks, latches & thumbturns for various uses within the home.
- The strength of the spring found in a heavy-duty lock/latch will ensure the knob returns to it's original position.
- We recommend using a 3", 4" or 5" latch/lock.
- Supplied with matching SS wood screws.