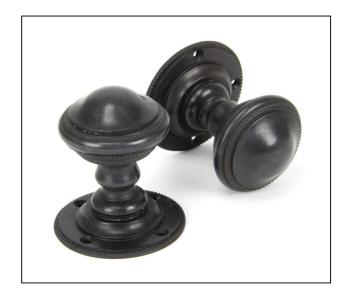

## Brockworth Mortice Knob Set - Aged Bronze

Variant code: 90295

A stylish knob set that takes inspiration from a classic Georgian design. Perfectly suited to period properties or town houses.

Our brockworth knob set is forged from solid brass which emphasises the high quality materials and manufacturing techniques used. A perfect design choice to use throughout your property.

Features a delicate beading around the knob and rose.

- Can be used with a multitude of heavy duty locks, latches & thumbturns for various uses within the home.
- The strength of the spring found in a heavy-duty lock/latch will ensure the knob returns to it's original position.
- We recommend using a 3", 4" or 5" latch/lock.
- Supplied with matching SS wood screws.

| Property   | Value       |
|------------|-------------|
| Finish     | Aged Bronze |
| Depth (mm) | 70          |
| Width (mm) | 62          |
| Range      | Brockworth  |