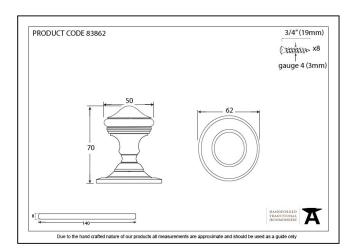

| Property   | Value       |
|------------|-------------|
| Finish     | Aged Bronze |
| Depth (mm) | 70          |
| Width (mm) | 62          |
| Range      | Brockworth  |