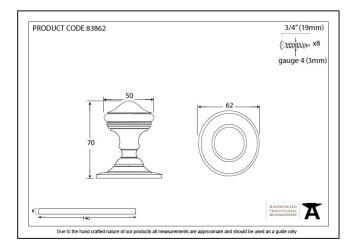

| Property   | Value           |
|------------|-----------------|
| Finish     | Polished Chrome |
| Depth (mm) | 70              |
| Width (mm) | 62              |
| Range      | Brockworth      |