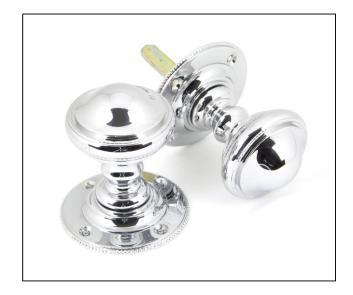

## Brockworth Mortice Knob Set - Polished Chrome

## Variant code: 90294

A stylish knob set that takes inspiration from a classic Georgian design. Perfectly suited to period properties or town houses.

Our brockworth knob set is forged from solid brass which emphasises the high quality materials and manufacturing techniques used. A perfect design choice to use throughout your property.

Features a delicate beading around the knob and rose.

- Can be used with a multitude of heavy duty locks, latches & thumbturns for various uses within the home.
- The strength of the spring found in a heavy-duty lock/latch will ensure the knob returns to it's original position.
- We recommend using a 3", 4" or 5" latch/lock.
- Supplied with matching SS wood screws.