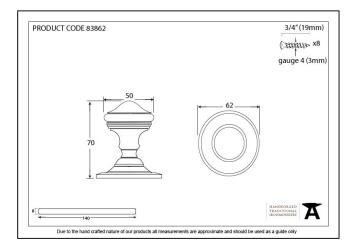

| Property   | Value           |
|------------|-----------------|
| Finish     | Polished Nickel |
| Depth (mm) | 70              |
| Width (mm) | 62              |
| Range      | Brockworth      |