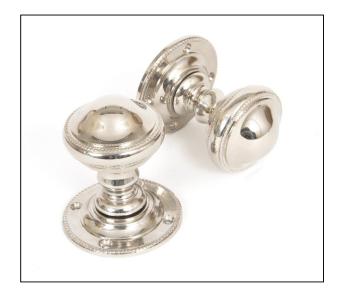

## Brockworth Mortice Knob Set - Polished Nickel

## Variant code: 83861

A stylish knob set that takes inspiration from a classic Georgian design. Perfectly suited to period properties or town houses.

Our brockworth knob set is forged from solid brass which emphasises the high quality materials and manufacturing techniques used. A perfect design choice to use throughout your property.

Features a delicate beading around the knob and rose.

- Can be used with a multitude of heavy duty locks, latches & thumbturns for various uses within the home.
- The strength of the spring found in a heavy-duty lock/latch will ensure the knob returns to it's original position.
- We recommend using a 3", 4" or 5" latch/lock.
- Supplied with matching SS wood screws.