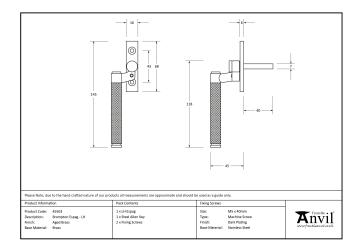

| Property            | Value      |
|---------------------|------------|
| Finish              | Aged Brass |
| Range               | Brompton   |
| Overall Length (mm) | 145        |
| Handle Length (mm)  | 118        |