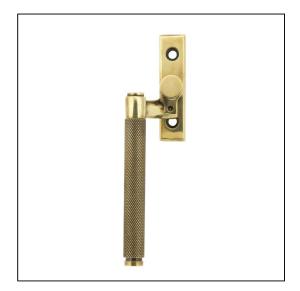

## Brompton Espag - Left Hand -Aged Brass

Variant code: 45503

The brompton suite is our most contemporary design to date, and features a textured knurled pattern. The industrial styling of the diamond effect creates a modern range of products that can be used throughout your property.

Our brompton window handle range is forged from solid brass which emphasises the high quality materials and manufacturing techniques used. A perfect design choice to use throughout your property with many other matching products available.

Designed to fit any type of window, including uPVC and timber due to its slim fixing plate. Can be matched with the brompton stays and door handles in the range.

- The product is handed and therefore care needs to be taken when choosing the correct hand. From the inside view, if your window is hinged on the left then a left-hand fastener is required.
- They have a 7mm<sup>2</sup> x 40mm spindle and can be locked by way of a grub screw.
- Can be used with an espagnolette gearbox & window lock.
- Supplied with matching SS M5 screws.