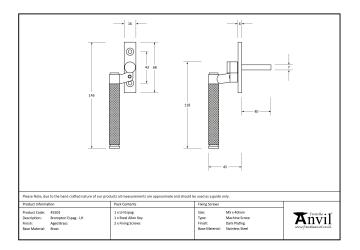

Designed to fit any type of window, including uPVC and timber due to its slim fixing plate. Can be matched with the brompton stays and door handles in the range.

- The product is handed and therefore care needs to be taken when choosing the correct hand. From the inside view, if your window is hinged on the left then a left-hand fastener is required.
- They have a 7mm<sup>2</sup> x 40mm spindle and can be locked by way of a grub screw.
- Can be used with an espagnolette gearbox & window lock.
- Supplied with matching SS M5 screws.

| Property            | Value       |
|---------------------|-------------|
| Finish              | Aged Bronze |
| Range               | Brompton    |
| Overall Length (mm) | 145         |
| Handle Length (mm)  | 118         |