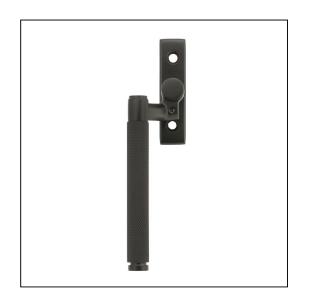

## Brompton Espag – Left Hand – Aged Bronze

## Variant code: 46169

The brompton suite is our most contemporary design to date, and features a textured knurled pattern. The industrial styling of the diamond effect creates a modern range of products that can be used throughout your property.

Our brompton window handle range is forged from solid brass which emphasises the high quality materials and manufacturing techniques used. A perfect design choice to use throughout your property with many other matching products available.

Designed to fit any type of window, including uPVC and timber due to its slim fixing plate. Can be matched with the brompton stays and door handles in the range.

- The product is handed and therefore care needs to be taken when choosing the correct hand. From the inside view, if your window is hinged on the left then a left-hand fastener is required.
- They have a 7mm<sup>2</sup> x 40mm spindle and can be locked by way of a grub screw.
- Can be used with an espagnolette gearbox & window lock.
- Supplied with matching SS M5 screws.