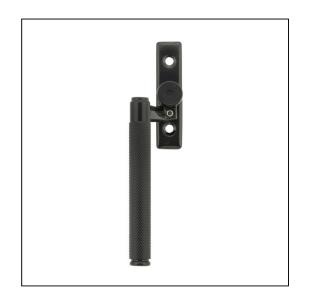

## Brompton Espag - Left Hand -Black

## Variant code: 46163

The brompton suite is our most contemporary design to date, and features a textured knurled pattern. The industrial styling of the diamond effect creates a modern range of products that can be used throughout your property.

Our brompton window handle range is forged from solid brass which emphasises the high quality materials and manufacturing techniques used. A perfect design choice to use throughout your property with many other matching products available.

Designed to fit any type of window, including uPVC and timber due to its slim fixing plate. Can be matched with the brompton stays and door handles in the range.

- The product is handed and therefore care needs to be taken when choosing the correct hand. From the inside view, if your window is hinged on the left then a left-hand fastener is required.
- They have a 7mm<sup>2</sup> x 40mm spindle and can be locked by way of a grub screw.
- Can be used with an espagnolette gearbox & window lock.
- Supplied with matching SS M5 screws.