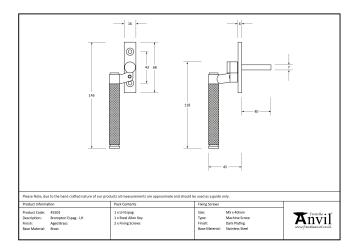

Designed to fit any type of window, including uPVC and timber due to its slim fixing plate. Can be matched with the brompton stays and door handles in the range.

- The product is handed and therefore care needs to be taken when choosing the correct hand. From the inside view, if your window is hinged on the left then a left-hand fastener is required.
- They have a 7mm<sup>2</sup> x 40mm spindle and can be locked by way of a grub screw.
- Can be used with an espagnolette gearbox & window lock.
- Supplied with matching SS M5 screws.

| Property            | Value    |
|---------------------|----------|
| Finish              | Black    |
| Range               | Brompton |
| Overall Length (mm) | 145      |
| Handle Length (mm)  | 118      |