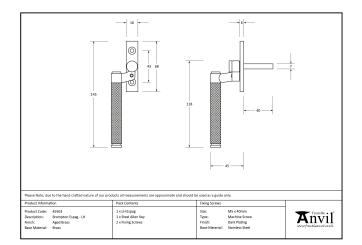

| Property            | Value      |
|---------------------|------------|
| Finish              | Matt Black |
| Range               | Brompton   |
| Overall Length (mm) | 145        |
| Handle Length (mm)  | 118        |