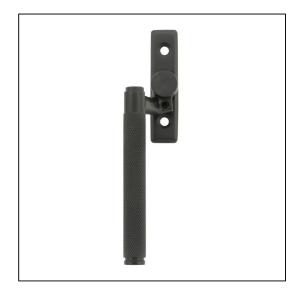

## Brompton Espag - Left Hand - Matt Black

Variant code: 46165

The brompton suite is our most contemporary design to date, and features a textured knurled pattern. The industrial styling of the diamond effect creates a modern range of products that can be used throughout your property.

Our brompton window handle range is forged from solid brass which emphasises the high quality materials and manufacturing techniques used. A perfect design choice to use throughout your property with many other matching products available.

Designed to fit any type of window, including uPVC and timber due to its slim fixing plate. Can be matched with the brompton stays and door handles in the range.

- The product is handed and therefore care needs to be taken when choosing the correct hand. From the inside view, if your window is hinged on the left then a left-hand fastener is required.
- They have a 7mm<sup>2</sup> x 40mm spindle and can be locked by way of a grub screw.
- Can be used with an espagnolette gearbox & window lock.
- Supplied with matching SS M5 screws.