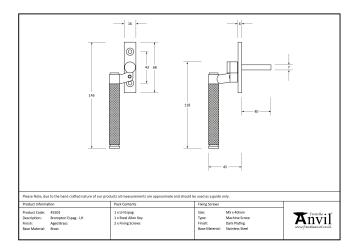

| Property            | Value         |
|---------------------|---------------|
| Finish              | Pewter Patina |
| Range               | Brompton      |
| Overall Length (mm) | 145           |
| Handle Length (mm)  | 118           |