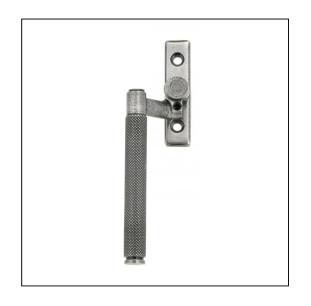

## Brompton Espag - Left Hand -Pewter

## Variant code: 46167

The brompton suite is our most contemporary design to date, and features a textured knurled pattern. The industrial styling of the diamond effect creates a modern range of products that can be used throughout your property.

Our brompton window handle range is forged from solid brass which emphasises the high quality materials and manufacturing techniques used. A perfect design choice to use throughout your property with many other matching products available.

Designed to fit any type of window, including uPVC and timber due to its slim fixing plate. Can be matched with the brompton stays and door handles in the range.

- The product is handed and therefore care needs to be taken when choosing the correct hand. From the inside view, if your window is hinged on the left then a left-hand fastener is required.
- They have a 7mm<sup>2</sup> x 40mm spindle and can be locked by way of a grub screw.
- Can be used with an espagnolette gearbox & window lock.
- Supplied with matching SS M5 screws.