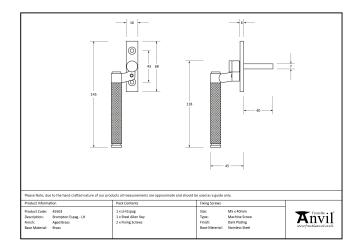

| Property            | Value           |
|---------------------|-----------------|
| Finish              | Polished Bronze |
| Range               | Brompton        |
| Overall Length (mm) | 145             |
| Handle Length (mm)  | 118             |

Designed to fit any type of window, including uPVC and timber due to its slim fixing plate. Can be matched with the brompton stays and door handles in the range.

- The product is handed and therefore care needs to be taken when choosing the correct hand. From the inside view, if your window is hinged on the left then a left-hand fastener is required.
- They have a 7mm<sup>2</sup> x 40mm spindle and can be locked by way of a grub screw.
- Can be used with an espagnolette gearbox & window lock.
- Supplied with matching SS M5 screws.