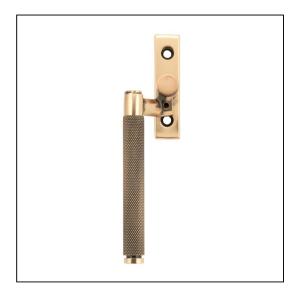

## Brompton Espag - Left Hand - Polished Bronze

Variant code: 46171

The brompton suite is our most contemporary design to date, and features a textured knurled pattern. The industrial styling of the diamond effect creates a modern range of products that can be used throughout your property.

Our brompton window handle range is forged from solid brass which emphasises the high quality materials and manufacturing techniques used. A perfect design choice to use throughout your property with many other matching products available.

Designed to fit any type of window, including uPVC and timber due to its slim fixing plate. Can be matched with the brompton stays and door handles in the range.

- The product is handed and therefore care needs to be taken when choosing the correct hand. From the inside view, if your window is hinged on the left then a left-hand fastener is required.
- They have a 7mm<sup>2</sup> x 40mm spindle and can be locked by way of a grub screw.
- Can be used with an espagnolette gearbox & window lock.
- Supplied with matching SS M5 screws.