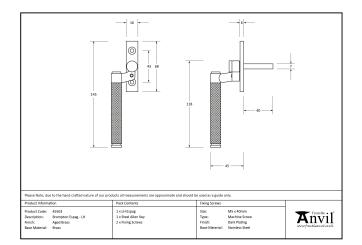

| Property            | Value           |
|---------------------|-----------------|
| Finish              | Polished Chrome |
| Range               | Brompton        |
| Overall Length (mm) | 145             |
| Handle Length (mm)  | 118             |

Designed to fit any type of window, including uPVC and timber due to its slim fixing plate. Can be matched with the brompton stays and door handles in the range.

- The product is handed and therefore care needs to be taken when choosing the correct hand. From the inside view, if your window is hinged on the left then a left-hand fastener is required.
- They have a 7mm<sup>2</sup> x 40mm spindle and can be locked by way of a grub screw.
- Can be used with an espagnolette gearbox & window lock.
- Supplied with matching SS M5 screws.