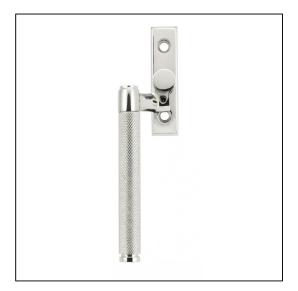

## Brompton Espag - Left Hand - Polished Chrome

Variant code: 46159

The brompton suite is our most contemporary design to date, and features a textured knurled pattern. The industrial styling of the diamond effect creates a modern range of products that can be used throughout your property.

Our brompton window handle range is forged from solid brass which emphasises the high quality materials and manufacturing techniques used. A perfect design choice to use throughout your property with many other matching products available.

Designed to fit any type of window, including uPVC and timber due to its slim fixing plate. Can be matched with the brompton stays and door handles in the range.

- The product is handed and therefore care needs to be taken when choosing the correct hand. From the inside view, if your window is hinged on the left then a left-hand fastener is required.
- They have a 7mm<sup>2</sup> x 40mm spindle and can be locked by way of a grub screw.
- Can be used with an espagnolette gearbox & window lock.
- Supplied with matching SS M5 screws.