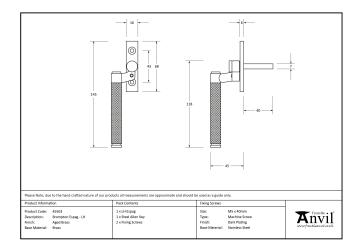

| Property            | Value           |
|---------------------|-----------------|
| Finish              | Polished Nickel |
| Range               | Brompton        |
| Overall Length (mm) | 145             |
| Handle Length (mm)  | 118             |