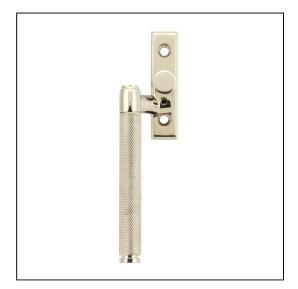

## Brompton Espag - Left Hand - Polished Nickel

Variant code: 46161

The brompton suite is our most contemporary design to date, and features a textured knurled pattern. The industrial styling of the diamond effect creates a modern range of products that can be used throughout your property.

Our brompton window handle range is forged from solid brass which emphasises the high quality materials and manufacturing techniques used. A perfect design choice to use throughout your property with many other matching products available.

Designed to fit any type of window, including uPVC and timber due to its slim fixing plate. Can be matched with the brompton stays and door handles in the range.

- The product is handed and therefore care needs to be taken when choosing the correct hand. From the inside view, if your window is hinged on the left then a left-hand fastener is required.
- They have a 7mm<sup>2</sup> x 40mm spindle and can be locked by way of a grub screw.
- Can be used with an espagnolette gearbox & window lock.
- Supplied with matching SS M5 screws.