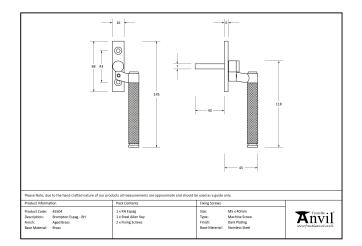

| Property            | Value      |
|---------------------|------------|
| Finish              | Aged Brass |
| Range               | Brompton   |
| Overall Length (mm) | 145        |
| Handle Length (mm)  | 118        |