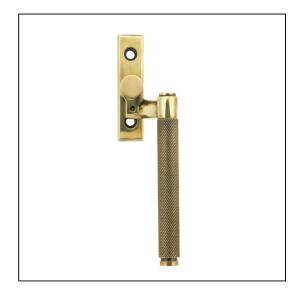

## Brompton Espag - Right Hand - Aged Brass

Variant code: 45504

The brompton suite is our most contemporary design to date, and features a textured knurled pattern. The industrial styling of the diamond effect creates a modern range of products that can be used throughout your property.

Our brompton window handle range is forged from solid brass which emphasises the high quality materials and manufacturing techniques used. A perfect design choice to use throughout your property with many other matching products available.

Designed to fit any type of window, including uPVC and timber due to its slim fixing plate. Can be matched with the brompton stays and door handles in the range.

- The product is handed and therefore care needs to be taken when choosing the correct hand. From the inside view, if your window is hinged on the right then a right-hand fastener is required.
- They have a 7mm<sup>2</sup> x 40mm spindle and can be locked by way of a grub screw.
- Can be used with an espagnolette gearbox & window lock.
- Supplied with matching SS M5 screws.