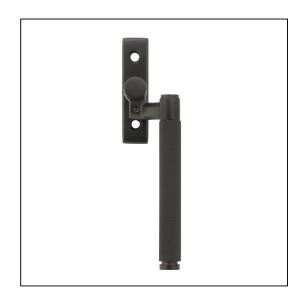

## Brompton Espag – Right Hand - Aged Bronze

## Variant code: 46170

The brompton suite is our most contemporary design to date, and features a textured knurled pattern. The industrial styling of the diamond effect creates a modern range of products that can be used throughout your property.

Our brompton window handle range is forged from solid brass which emphasises the high quality materials and manufacturing techniques used. A perfect design choice to use throughout your property with many other matching products available.

Designed to fit any type of window, including uPVC and timber due to its slim fixing plate. Can be matched with the brompton stays and door handles in the range.

- The product is handed and therefore care needs to be taken when choosing the correct hand. From the inside view, if your window is hinged on the right then a right-hand fastener is required.
- They have a 7mm<sup>2</sup> x 40mm spindle and can be locked by way of a grub screw.
- Can be used with an espagnolette gearbox & window lock.
- Supplied with matching SS M5 screws.