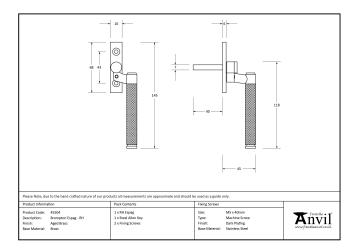

Designed to fit any type of window, including uPVC and timber due to its slim fixing plate. Can be matched with the brompton stays and door handles in the range.

- The product is handed and therefore care needs to be taken when choosing the correct hand. From the inside view, if your window is hinged on the right then a right-hand fastener is required.
- They have a 7mm<sup>2</sup> x 40mm spindle and can be locked by way of a grub screw.
- Can be used with an espagnolette gearbox & window lock.
- Supplied with matching SS M5 screws.

| Property            | Value       |
|---------------------|-------------|
| Finish              | Aged Bronze |
| Range               | Brompton    |
| Overall Length (mm) | 145         |
| Handle Length (mm)  | 118         |