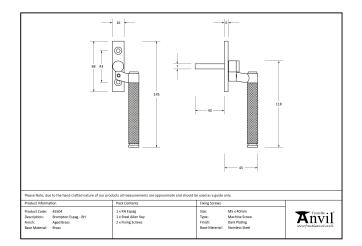

| Property            | Value    |
|---------------------|----------|
| Finish              | Black    |
| Range               | Brompton |
| Overall Length (mm) | 145      |
| Handle Length (mm)  | 118      |