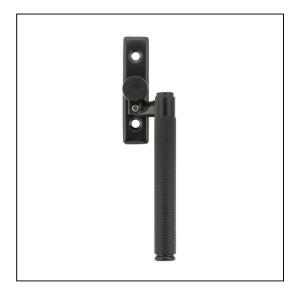

## Brompton Espag - Right Hand - Black

Variant code: 46164

The brompton suite is our most contemporary design to date, and features a textured knurled pattern. The industrial styling of the diamond effect creates a modern range of products that can be used throughout your property.

Our brompton window handle range is forged from solid brass which emphasises the high quality materials and manufacturing techniques used. A perfect design choice to use throughout your property with many other matching products available.

Designed to fit any type of window, including uPVC and timber due to its slim fixing plate. Can be matched with the brompton stays and door handles in the range.

- The product is handed and therefore care needs to be taken when choosing the correct hand. From the inside view, if your window is hinged on the right then a right-hand fastener is required.
- They have a 7mm<sup>2</sup> x 40mm spindle and can be locked by way of a grub screw.
- Can be used with an espagnolette gearbox & window lock.
- Supplied with matching SS M5 screws.