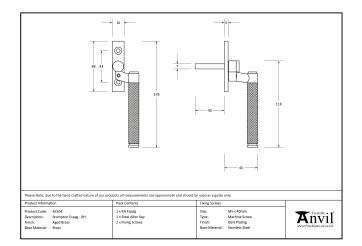

Designed to fit any type of window, including uPVC and timber due to its slim fixing plate. Can be matched with the brompton stays and door handles in the range.

- The product is handed and therefore care needs to be taken when choosing the correct hand. From the inside view, if your window is hinged on the right then a right-hand fastener is required.
- They have a 7mm<sup>2</sup> x 40mm spindle and can be locked by way of a grub screw.
- Can be used with an espagnolette gearbox & window lock.
- Supplied with matching SS M5 screws.

| Property            | Value      |
|---------------------|------------|
| Finish              | Matt Black |
| Range               | Brompton   |
| Overall Length (mm) | 145        |
| Handle Length (mm)  | 118        |