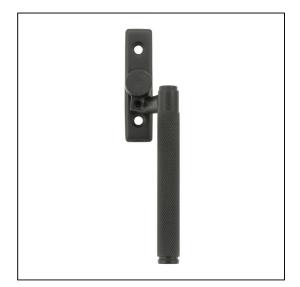

## Brompton Espag - Right Hand - Matt Black

Variant code: 46166

The brompton suite is our most contemporary design to date, and features a textured knurled pattern. The industrial styling of the diamond effect creates a modern range of products that can be used throughout your property.

Our brompton window handle range is forged from solid brass which emphasises the high quality materials and manufacturing techniques used. A perfect design choice to use throughout your property with many other matching products available.

Designed to fit any type of window, including uPVC and timber due to its slim fixing plate. Can be matched with the brompton stays and door handles in the range.

- The product is handed and therefore care needs to be taken when choosing the correct hand. From the inside view, if your window is hinged on the right then a right-hand fastener is required.
- They have a 7mm<sup>2</sup> x 40mm spindle and can be locked by way of a grub screw.
- Can be used with an espagnolette gearbox & window lock.
- Supplied with matching SS M5 screws.