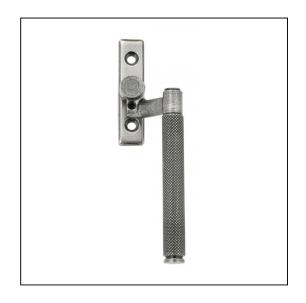

## Brompton Espag – Right Hand - Pewter

## Variant code: 46168

The brompton suite is our most contemporary design to date, and features a textured knurled pattern. The industrial styling of the diamond effect creates a modern range of products that can be used throughout your property.

Our brompton window handle range is forged from solid brass which emphasises the high quality materials and manufacturing techniques used. A perfect design choice to use throughout your property with many other matching products available.

Designed to fit any type of window, including uPVC and timber due to its slim fixing plate. Can be matched with the brompton stays and door handles in the range.

- The product is handed and therefore care needs to be taken when choosing the correct hand. From the inside view, if your window is hinged on the right then a right-hand fastener is required.
- They have a 7mm<sup>2</sup> x 40mm spindle and can be locked by way of a grub screw.
- Can be used with an espagnolette gearbox & window lock.
- Supplied with matching SS M5 screws.