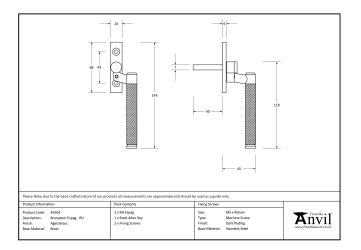

Designed to fit any type of window, including uPVC and timber due to its slim fixing plate. Can be matched with the brompton stays and door handles in the range.

- The product is handed and therefore care needs to be taken when choosing the correct hand. From the inside view, if your window is hinged on the right then a right-hand fastener is required.
- They have a 7mm<sup>2</sup> x 40mm spindle and can be locked by way of a grub screw.
- Can be used with an espagnolette gearbox & window lock.
- Supplied with matching SS M5 screws.

| Property            | Value         |
|---------------------|---------------|
| Finish              | Pewter Patina |
| Range               | Brompton      |
| Overall Length (mm) | 145           |
| Handle Length (mm)  | 118           |