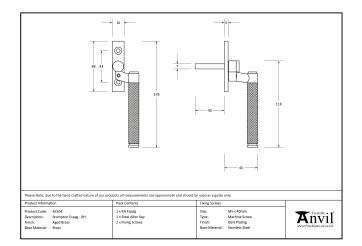

Designed to fit any type of window, including uPVC and timber due to its slim fixing plate. Can be matched with the brompton stays and door handles in the range.

- The product is handed and therefore care needs to be taken when choosing the correct hand. From the inside view, if your window is hinged on the right then a right-hand fastener is required.
- They have a 7mm<sup>2</sup> x 40mm spindle and can be locked by way of a grub screw.
- Can be used with an espagnolette gearbox & window lock.
- Supplied with matching SS M5 screws.

| Property            | Value           |
|---------------------|-----------------|
| Finish              | Polished Bronze |
| Range               | Brompton        |
| Overall Length (mm) | 145             |
| Handle Length (mm)  | 118             |