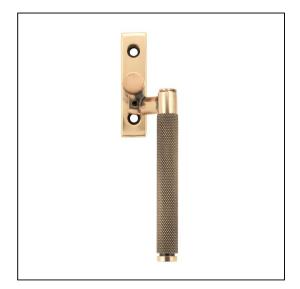

## Brompton Espag - Right Hand - Polished Bronze

Variant code: 46172

The brompton suite is our most contemporary design to date, and features a textured knurled pattern. The industrial styling of the diamond effect creates a modern range of products that can be used throughout your property.

Our brompton window handle range is forged from solid brass which emphasises the high quality materials and manufacturing techniques used. A perfect design choice to use throughout your property with many other matching products available.

Designed to fit any type of window, including uPVC and timber due to its slim fixing plate. Can be matched with the brompton stays and door handles in the range.

- The product is handed and therefore care needs to be taken when choosing the correct hand. From the inside view, if your window is hinged on the right then a right-hand fastener is required.
- They have a 7mm<sup>2</sup> x 40mm spindle and can be locked by way of a grub screw.
- Can be used with an espagnolette gearbox & window lock.
- Supplied with matching SS M5 screws.