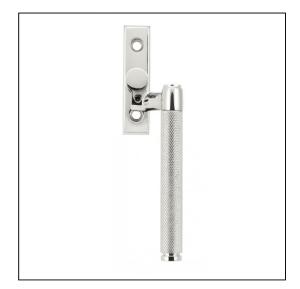

## Brompton Espag - Right Hand - Polished Chrome

Variant code: 46160

The brompton suite is our most contemporary design to date, and features a textured knurled pattern. The industrial styling of the diamond effect creates a modern range of products that can be used throughout your property.

Our brompton window handle range is forged from solid brass which emphasises the high quality materials and manufacturing techniques used. A perfect design choice to use throughout your property with many other matching products available.

Designed to fit any type of window, including uPVC and timber due to its slim fixing plate. Can be matched with the brompton stays and door handles in the range.

- The product is handed and therefore care needs to be taken when choosing the correct hand. From the inside view, if your window is hinged on the right then a right-hand fastener is required.
- They have a 7mm<sup>2</sup> x 40mm spindle and can be locked by way of a grub screw.
- Can be used with an espagnolette gearbox & window lock.
- Supplied with matching SS M5 screws.