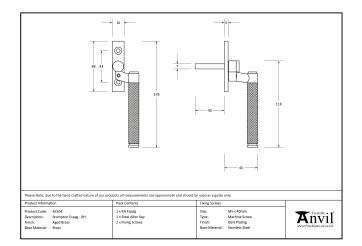

Designed to fit any type of window, including uPVC and timber due to its slim fixing plate. Can be matched with the brompton stays and door handles in the range.

- The product is handed and therefore care needs to be taken when choosing the correct hand. From the inside view, if your window is hinged on the right then a right-hand fastener is required.
- They have a 7mm<sup>2</sup> x 40mm spindle and can be locked by way of a grub screw.
- Can be used with an espagnolette gearbox & window lock.
- Supplied with matching SS M5 screws.

| Property            | Value           |
|---------------------|-----------------|
| Finish              | Polished Chrome |
| Range               | Brompton        |
| Overall Length (mm) | 145             |
| Handle Length (mm)  | 118             |