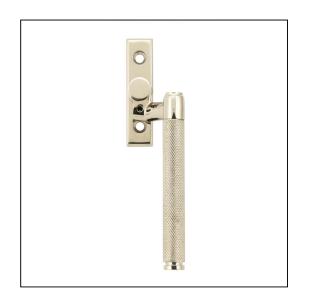

## Brompton Espag – Right Hand - Polished Nickel

## Variant code: 46162

The brompton suite is our most contemporary design to date, and features a textured knurled pattern. The industrial styling of the diamond effect creates a modern range of products that can be used throughout your property.

Our brompton window handle range is forged from solid brass which emphasises the high quality materials and manufacturing techniques used. A perfect design choice to use throughout your property with many other matching products available.

Designed to fit any type of window, including uPVC and timber due to its slim fixing plate. Can be matched with the brompton stays and door handles in the range.

- The product is handed and therefore care needs to be taken when choosing the correct hand. From the inside view, if your window is hinged on the right then a right-hand fastener is required.
- They have a 7mm<sup>2</sup> x 40mm spindle and can be locked by way of a grub screw.
- Can be used with an espagnolette gearbox & window lock.
- Supplied with matching SS M5 screws.