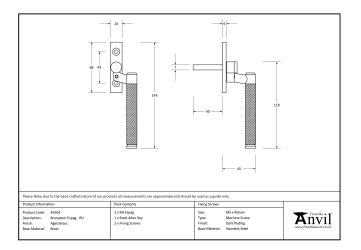

Designed to fit any type of window, including uPVC and timber due to its slim fixing plate. Can be matched with the brompton stays and door handles in the range.

- The product is handed and therefore care needs to be taken when choosing the correct hand. From the inside view, if your window is hinged on the right then a right-hand fastener is required.
- They have a 7mm<sup>2</sup> x 40mm spindle and can be locked by way of a grub screw.
- Can be used with an espagnolette gearbox & window lock.
- Supplied with matching SS M5 screws.

| Property            | Value           |
|---------------------|-----------------|
| Finish              | Polished Nickel |
| Range               | Brompton        |
| Overall Length (mm) | 145             |
| Handle Length (mm)  | 118             |