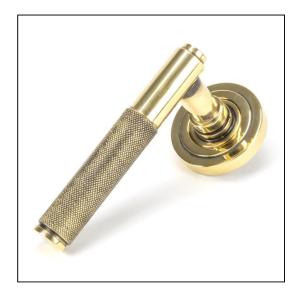

## Brompton Lever on Art Deco Rose Set - Unsprung - Aged Brass

Variant code: 49994

The brompton suite is our most contemporary design to date, and features a textured knurled pattern. The industrial styling of the diamond effect creates a modern range of products that can be used throughout your property.

Designed to match the brompton window furniture in the range.

This concealed lever handle features an art deco rose which adds a contemporary edge to a traditional looking product. The handle is unsprung and is available on a 2 week lead time.

| Property           | Value      |
|--------------------|------------|
| Finish             | Aged Brass |
| Width (mm)         | 53         |
| Range              | Brompton   |
| Handle Length (mm) | 125        |