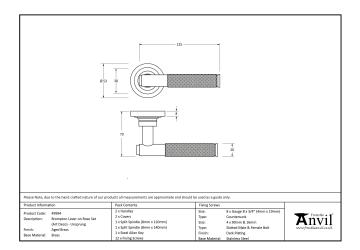

- Lever handle for internal and external doors where locking is either required or not required.
- Set includes 2 concealed lever on rose handles.
- Can be used with a multitude of standard locks, euro locks, multipoint locks, latches, escutcheons & thumbturns for various uses within the home.
- Supplied with matching SS bolt through fixings & SS wood screws.

| Property           | Value      |
|--------------------|------------|
| Finish             | Aged Brass |
| Width (mm)         | 53         |
| Range              | Brompton   |
| Handle Length (mm) | 125        |