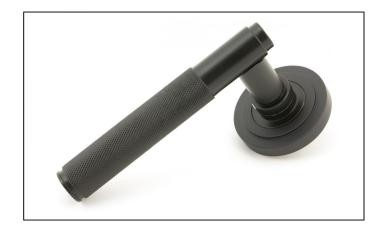

## Brompton Lever on Art Deco Rose Set – Unsprung – Aged Bronze

## Variant code: 50100

The brompton suite is our most contemporary design to date, and features a textured knurled pattern. The industrial styling of the diamond effect creates a modern range of products that can be used throughout your property.

Designed to match the brompton window furniture in the range.

This concealed lever handle features an art deco rose which adds a contemporary edge to a traditional looking product. The handle is unsprung and is available on a 2 week lead time.

- Lever handle for internal and external doors where locking is either required or not required.
- Set includes 2 concealed lever on rose handles.
- Can be used with a multitude of standard locks, euro locks, multipoint locks, latches, escutcheons & thumbturns for various uses within the home.
- Supplied with matching SS bolt through fixings & SS wood screws.