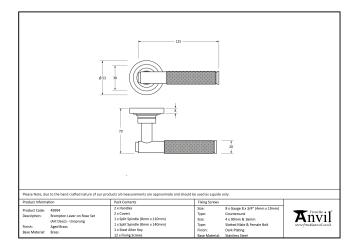

- Lever handle for internal and external doors where locking is either required or not required.
- Set includes 2 concealed lever on rose handles.
- Can be used with a multitude of standard locks, euro locks, multipoint locks, latches, escutcheons & thumbturns for various uses within the home.
- Supplied with matching SS bolt through fixings & SS wood screws.

| Property           | Value       |
|--------------------|-------------|
| Finish             | Aged Bronze |
| Width (mm)         | 53          |
| Range              | Brompton    |
| Handle Length (mm) | 125         |