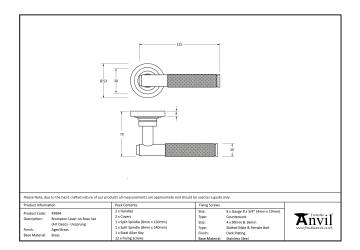

| Property           | Value    |
|--------------------|----------|
| Finish             | Black    |
| Width (mm)         | 53       |
| Range              | Brompton |
| Handle Length (mm) | 125      |