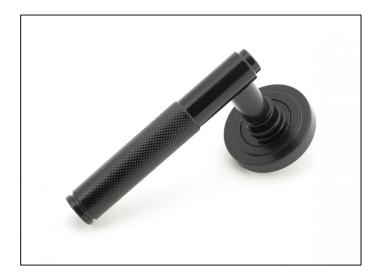

## Brompton Lever on Art Deco Rose Set - Unsprung - Black

Variant code: 50006

The brompton suite is our most contemporary design to date, and features a textured knurled pattern. The industrial styling of the diamond effect creates a modern range of products that can be used throughout your property.

Designed to match the brompton window furniture in the range.

This concealed lever handle features an art deco rose which adds a contemporary edge to a traditional looking product. The handle is unsprung and is available on a 2 week lead time.

- Lever handle for internal and external doors where locking is either required or not required.
- Set includes 2 concealed lever on rose handles.
- Can be used with a multitude of standard locks, euro locks, multipoint locks, latches, escutcheons & thumbturns for various uses within the home.
- Supplied with matching SS bolt through fixings & SS wood screws.