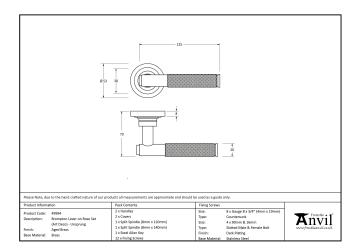

- Lever handle for internal and external doors where locking is either required or not required.
- Set includes 2 concealed lever on rose handles.
- Can be used with a multitude of standard locks, euro locks, multipoint locks, latches, escutcheons & thumbturns for various uses within the home.
- Supplied with matching SS bolt through fixings & SS wood screws.

| Property           | Value      |
|--------------------|------------|
| Finish             | Matt Black |
| Width (mm)         | 53         |
| Range              | Brompton   |
| Handle Length (mm) | 125        |