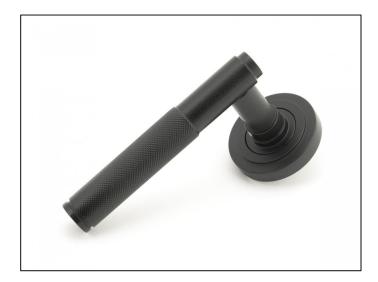

## Brompton Lever on Art Deco Rose Set - Unsprung - Matt Black

Variant code: 50010

The brompton suite is our most contemporary design to date, and features a textured knurled pattern. The industrial styling of the diamond effect creates a modern range of products that can be used throughout your property.

Designed to match the brompton window furniture in the range.

This concealed lever handle features an art deco rose which adds a contemporary edge to a traditional looking product. The handle is unsprung and is available on a 2 week lead time.

- Lever handle for internal and external doors where locking is either required or not required.
- Set includes 2 concealed lever on rose handles.
- Can be used with a multitude of standard locks, euro locks, multipoint locks, latches, escutcheons & thumbturns for various uses within the home.
- Supplied with matching SS bolt through fixings & SS wood screws.