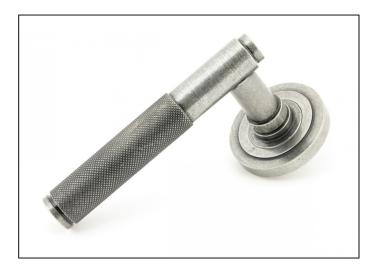

## Brompton Lever on Art Deco Rose Set - Unsprung - Pewter

Variant code: 50014

The brompton suite is our most contemporary design to date, and features a textured knurled pattern. The industrial styling of the diamond effect creates a modern range of products that can be used throughout your property.

Designed to match the brompton window furniture in the range.

This concealed lever handle features an art deco rose which adds a contemporary edge to a traditional looking product. The handle is unsprung and is available on a 2 week lead time.