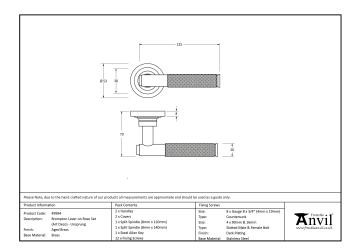

- Lever handle for internal and external doors where locking is either required or not required.
- Set includes 2 concealed lever on rose handles.
- Can be used with a multitude of standard locks, euro locks, multipoint locks, latches, escutcheons & thumbturns for various uses within the home.
- Supplied with matching SS bolt through fixings & SS wood screws.

| Property           | Value         |
|--------------------|---------------|
| Finish             | Pewter Patina |
| Width (mm)         | 53            |
| Range              | Brompton      |
| Handle Length (mm) | 125           |