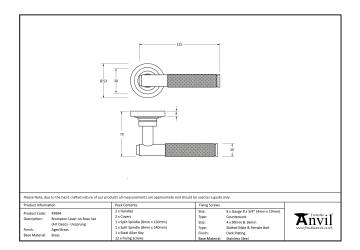

- Lever handle for internal and external doors where locking is either required or not required.
- Set includes 2 concealed lever on rose handles.
- Can be used with a multitude of standard locks, euro locks, multipoint locks, latches, escutcheons & thumbturns for various uses within the home.
- Supplied with matching SS bolt through fixings & SS wood screws.

| Property           | Value           |
|--------------------|-----------------|
| Finish             | Polished Bronze |
| Width (mm)         | 53              |
| Range              | Brompton        |
| Handle Length (mm) | 125             |