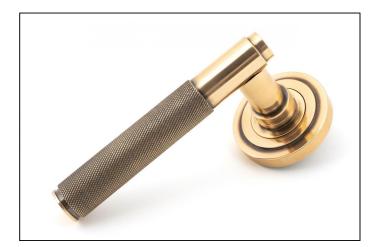

## Brompton Lever on Art Deco Rose Set - Unsprung -Polished Bronze

Variant code: 50104

The brompton suite is our most contemporary design to date, and features a textured knurled pattern. The industrial styling of the diamond effect creates a modern range of products that can be used throughout your property.

Designed to match the brompton window furniture in the range.

This concealed lever handle features an art deco rose which adds a contemporary edge to a traditional looking product. The handle is unsprung and is available on a 2 week lead time.

| Property           | Value           |
|--------------------|-----------------|
| Finish             | Polished Bronze |
| Width (mm)         | 53              |
| Range              | Brompton        |
| Handle Length (mm) | 125             |