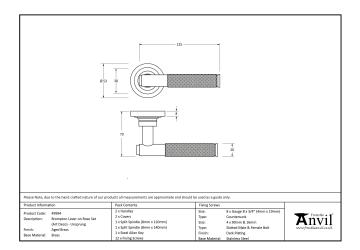

- Lever handle for internal and external doors where locking is either required or not required.
- Set includes 2 concealed lever on rose handles.
- Can be used with a multitude of standard locks, euro locks, multipoint locks, latches, escutcheons & thumbturns for various uses within the home.
- Supplied with matching SS bolt through fixings & SS wood screws.

| Property           | Value           |
|--------------------|-----------------|
| Finish             | Polished Chrome |
| Width (mm)         | 53              |
| Range              | Brompton        |
| Handle Length (mm) | 125             |