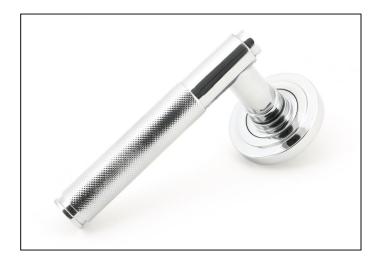

## Brompton Lever on Art Deco Rose Set - Unsprung -Polished Chrome

Variant code: 49998

The brompton suite is our most contemporary design to date, and features a textured knurled pattern. The industrial styling of the diamond effect creates a modern range of products that can be used throughout your property.

Designed to match the brompton window furniture in the range.

This concealed lever handle features an art deco rose which adds a contemporary edge to a traditional looking product. The handle is unsprung and is available on a 2 week lead time.

- Lever handle for internal and external doors where locking is either required or not required.
- Set includes 2 concealed lever on rose handles.
- Can be used with a multitude of standard locks, euro locks, multipoint locks, latches, escutcheons & thumbturns for various uses within the home.
- Supplied with matching SS bolt through fixings & SS wood screws.

| Property           | Value           |
|--------------------|-----------------|
| Finish             | Polished Chrome |
| Width (mm)         | 53              |
| Range              | Brompton        |
| Handle Length (mm) | 125             |