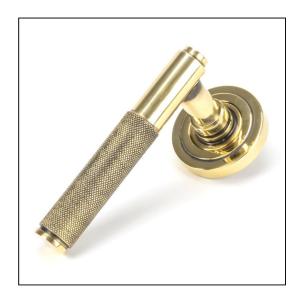

## Brompton Lever on Art Deco Rose Set – Aged Brass

## Variant code: 45660

The brompton suite is our most contemporary design to date, and features a textured knurled pattern. The industrial styling of the diamond effect creates a modern range of products that can be used throughout your property.

Designed to match the brompton window furniture in the range.

This concealed lever handle features an art deco rose which adds a contemporary edge to a traditional looking product. The handle has a strong spring incorporated into the concealed boss.

- Lever handle for internal and external doors where locking is either required or not required.
- Set includes 2 concealed lever on rose handles.
- Can be used with a multitude of standard locks, euro locks, latches, escutcheons & thumbturns for various uses within the home.
- Supplied with matching SS bolt through fixings & SS wood screws.

| Property           | Value      |
|--------------------|------------|
| Finish             | Aged Brass |
| Width (mm)         | 53         |
| Range              | Brompton   |
| Handle Length (mm) | 125        |