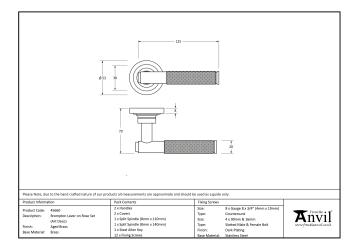

- Lever handle for internal and external doors where locking is either required or not required.
- Set includes 2 concealed lever on rose handles.
- Can be used with a multitude of standard locks, euro locks, latches, escutcheons & thumbturns for various uses within the home.
- Supplied with matching SS bolt through fixings & SS wood screws.

| Property           | Value      |
|--------------------|------------|
| Finish             | Aged Brass |
| Width (mm)         | 53         |
| Range              | Brompton   |
| Handle Length (mm) | 125        |