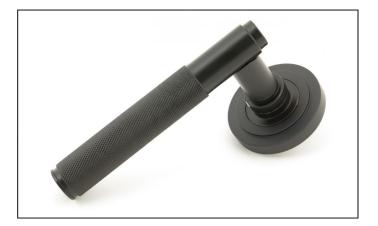

## Brompton Lever on Art Deco Rose Set - Aged Bronze

Variant code: 46098

The brompton suite is our most contemporary design to date, and features a textured knurled pattern. The industrial styling of the diamond effect creates a modern range of products that can be used throughout your property.

Designed to match the brompton window furniture in the range.

This concealed lever handle features an art deco rose which adds a contemporary edge to a traditional looking product. The handle has a strong spring incorporated into the concealed boss.

- Lever handle for internal and external doors where locking is either required or not required.
- Set includes 2 concealed lever on rose handles.
- Can be used with a multitude of standard locks, euro locks, latches, escutcheons & thumbturns for various uses within the home.
- Supplied with matching SS bolt through fixings & SS wood screws.