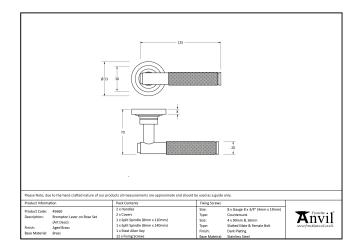

| Property           | Value       |
|--------------------|-------------|
| Finish             | Aged Bronze |
| Width (mm)         | 53          |
| Range              | Brompton    |
| Handle Length (mm) | 125         |