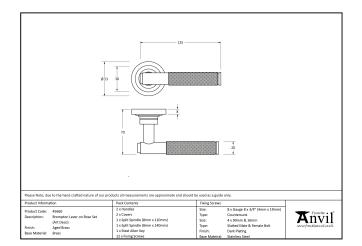

| Property           | Value    |
|--------------------|----------|
| Finish             | Black    |
| Width (mm)         | 53       |
| Range              | Brompton |
| Handle Length (mm) | 125      |