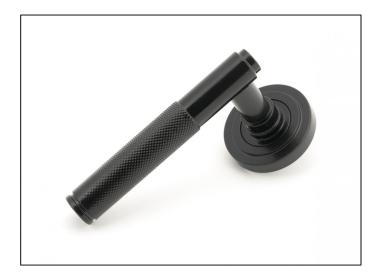

## Brompton Lever on Art Deco Rose Set - Black

Variant code: 45672

The brompton suite is our most contemporary design to date, and features a textured knurled pattern. The industrial styling of the diamond effect creates a modern range of products that can be used throughout your property.

Designed to match the brompton window furniture in the range.

This concealed lever handle features an art deco rose which adds a contemporary edge to a traditional looking product. The handle has a strong spring incorporated into the concealed boss.

- Lever handle for internal and external doors where locking is either required or not required.
- Set includes 2 concealed lever on rose handles.
- Can be used with a multitude of standard locks, euro locks, latches, escutcheons & thumbturns for various uses within the home.
- Supplied with matching SS bolt through fixings & SS wood screws.