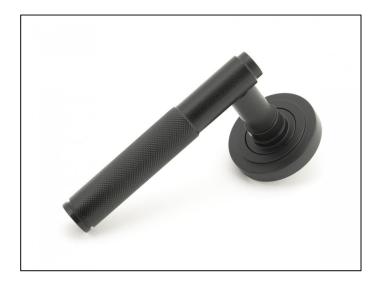

## Brompton Lever on Art Deco Rose Set - Matt Black

Variant code: 45676

The brompton suite is our most contemporary design to date, and features a textured knurled pattern. The industrial styling of the diamond effect creates a modern range of products that can be used throughout your property.

Designed to match the brompton window furniture in the range.

This concealed lever handle features an art deco rose which adds a contemporary edge to a traditional looking product. The handle has a strong spring incorporated into the concealed boss.

- Lever handle for internal and external doors where locking is either required or not required.
- Set includes 2 concealed lever on rose handles.
- Can be used with a multitude of standard locks, euro locks, latches, escutcheons & thumbturns for various uses within the home.
- Supplied with matching SS bolt through fixings & SS wood screws.