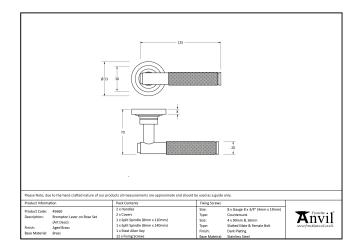

| Property           | Value      |
|--------------------|------------|
| Finish             | Matt Black |
| Width (mm)         | 53         |
| Range              | Brompton   |
| Handle Length (mm) | 125        |